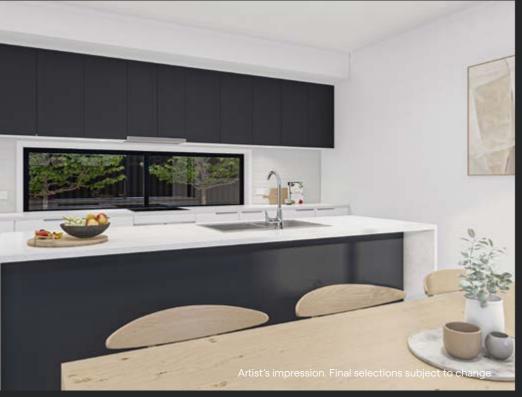

From its wide entrance and high ceilings through to its well-appointed kitchen and open plan living area – Addison offers plenty of room for guests and entertaining. The dining room extends out to a large alfresco area and the home comes landscaped with easy-care plants.

Addison - Ground Floor

Addison - Master Bedroom, Kitchen, Ensuite & Living Roon

lanser.com.au/lanser-living