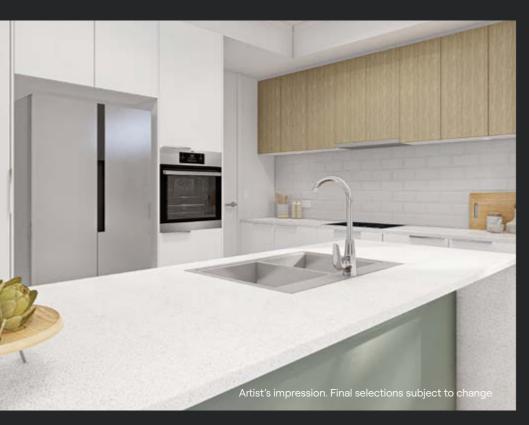

## 02. A R C H E R

Archer has been cleverly crafted as a compact family home that offers endless luxury with little maintenance.

Architecturally designed, Archer ensures that there is plenty of space in this luxurious, light-filled home for entertaining. From its cantilevered entrance to the designer kitchen that opens onto a generous alfresco area – the ground floor is also home to a spacious living hub and guest powder room.

Compact and stylish – these homes both come with premium features including waterfall stone benchtops, high-end tapware, designer appliances, landscaping and more. With Archer and Addison you'll have more time to do the things you love, in a location you'll love to call home.