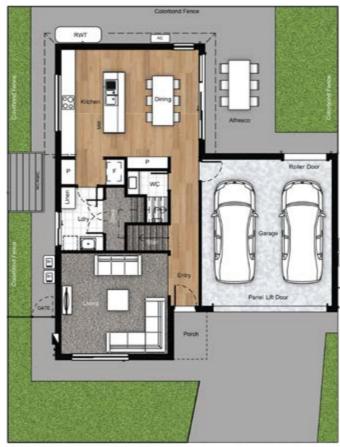

## 02. A R C H E R

Archer has been cleverly crafted as a compact family home that offers endless luxury with little maintenance.

Architecturally designed, Archer ensures that there is plenty of space in this luxurious, light-filled home for entertaining. From its cantilevered entrance to the designer kitchen that opens onto a generous alfresco area – the ground floor is also home to a spacious living hub and guest powder room.

With its elevated views and generous proportions, Archer's master suite is the perfect place to retreat to. A concealed walk-in-robe and spacious ensuite featuring a double vanity creates the perfect first floor sanctuary.

Addison - Ground Floor

Addison - Master Bedroom, Kitchen, Ensuite & Living Roon

lanser.com.au/lanser-living