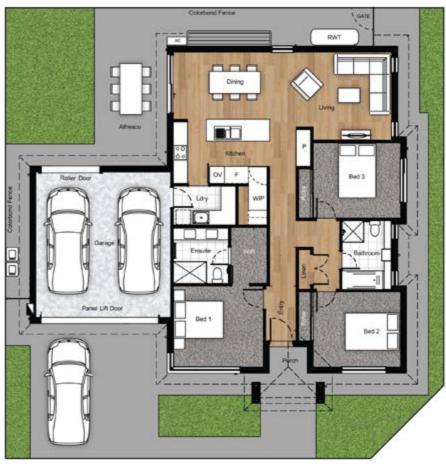

## 02. A R C H E R

Archer has been cleverly crafted as a compact family home that offers endless luxury with little maintenance.

Architecturally designed, Archer ensures that there is plenty of space in this luxurious, light-filled home for entertaining. From its cantilevered entrance to the designer kitchen that opens onto a generous alfresco area – the ground floor is also home to a spacious living hub and guest powder room.

With its elevated views and generous proportions, Archer's master suite is the perfect place to retreat to. A concealed walk-in-robe and spacious ensuite featuring a double vanity creates the perfect first floor sanctuary.