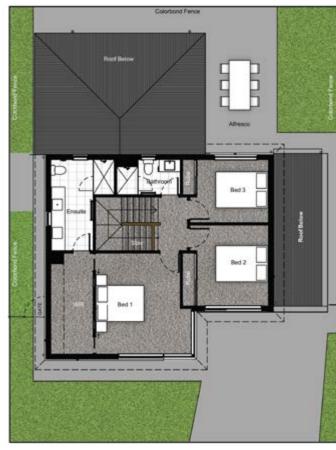

Archer – First Floor

Archer - Ground Floor

## 02. A R C H E R

Archer has been cleverly crafted as a compact family home that offers endless luxury with little maintenance.

Architecturally designed, Archer ensures that there is plenty of space in this luxurious, light-filled home for entertaining. From its cantilevered entrance to the designer kitchen that opens onto a generous alfresco area – the ground floor is also home to a spacious living hub and guest powder room.

With its elevated views and generous proportions, Archer's master suite is the perfect place to retreat to. A concealed walk-in-robe and spacious ensuite featuring a double vanity creates the perfect first floor sanctuary.