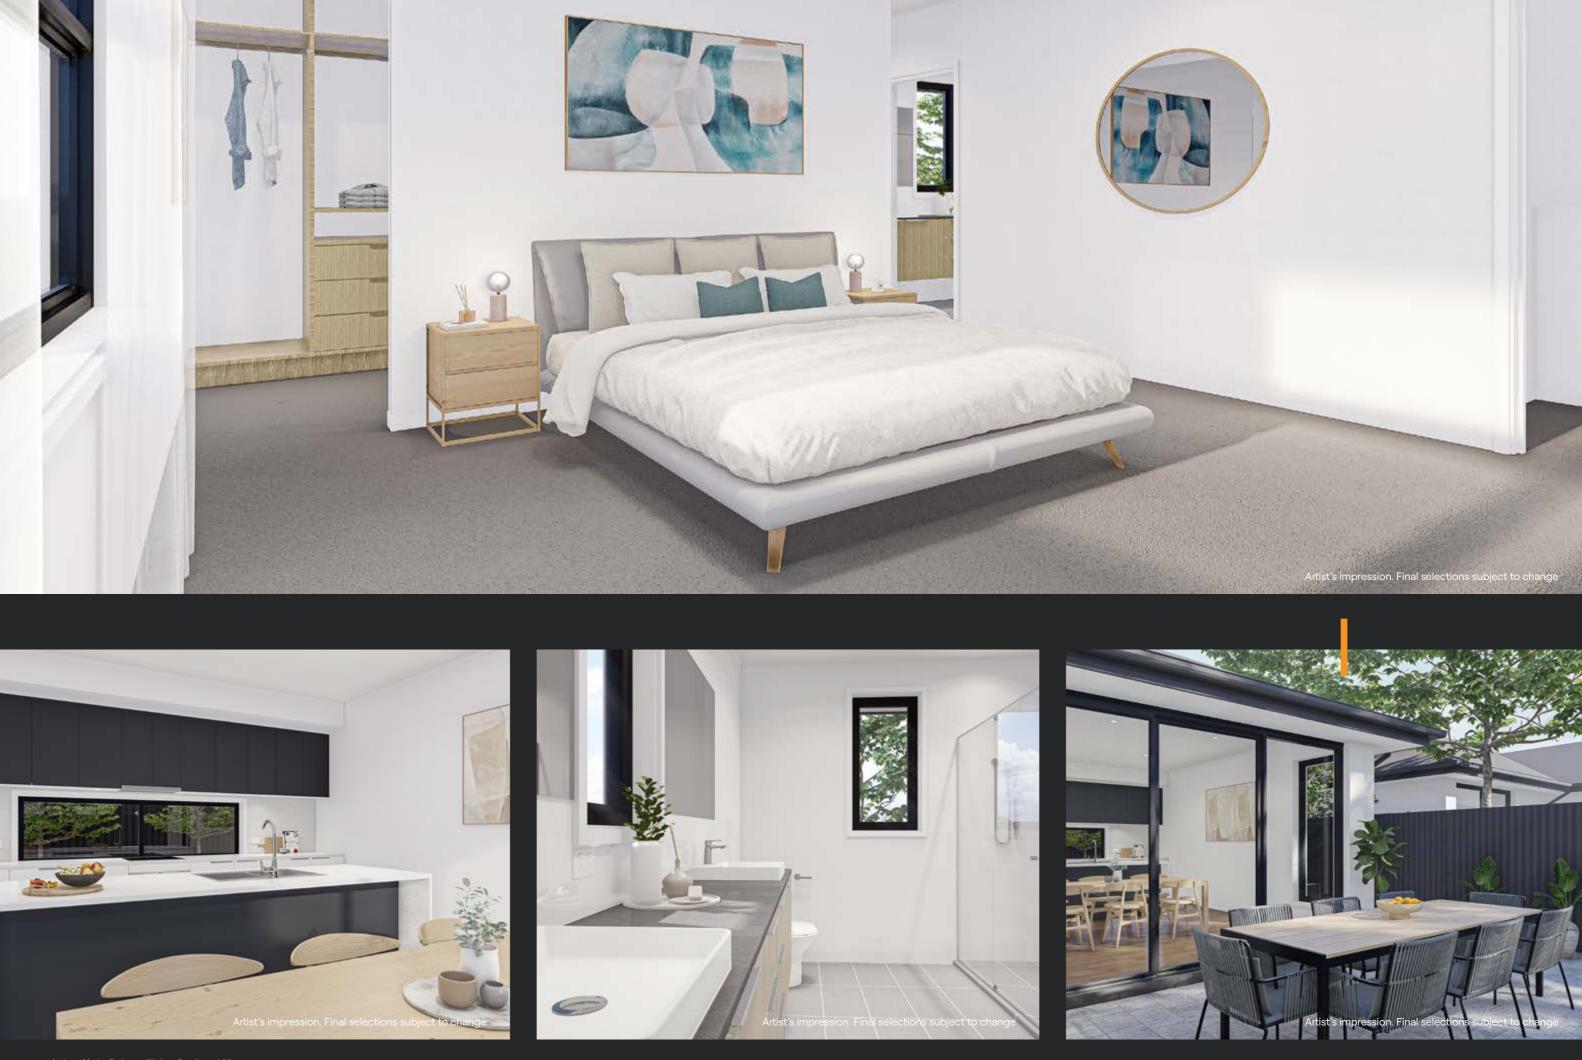

With its elevated views and generous proportions, Archer's master suite is the perfect place to retreat to. A concealed walk-in-robe and spacious ensuite featuring a double vanity creates the perfect first floor sanctuary.

From its wide entrance and high ceilings through to its well-appointed kitchen and open plan living area – Addison offers plenty of room for guests and entertaining. The dining room extends out to a large alfresco area and the home comes landscaped with easy-care plants.

Addison - Ground Floor

Addison - Master Bedroom, Kitchen, Ensuite & Living Roon

lanser.com.au/lanser-living