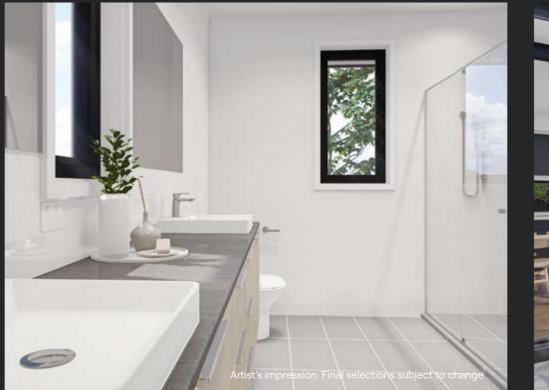

With its elevated views and generous proportions, Archer's master suite is the perfect place to retreat to. A concealed walk-in-robe and spacious ensuite featuring a double vanity creates the perfect first floor sanctuary.

Addison - Ground Floor

Addison - Master Bedroom, Kitchen, Ensuite & Living Roon

lanser.com.au/lanser-living