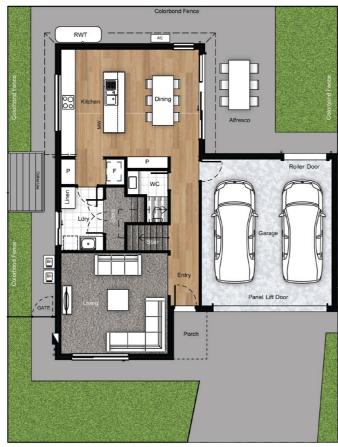

Archer – First Floor

Archer - Ground Floor

## 02. A R C H E R

Archer has been cleverly crafted as a compact family home that offers endless luxury with little maintenance.

Architecturally designed, Archer ensures that there is plenty of space in this luxurious, light-filled home for entertaining. From its cantilevered entrance to the designer kitchen that opens onto a generous alfresco area – the ground floor is also home to a spacious living hub and guest powder room.