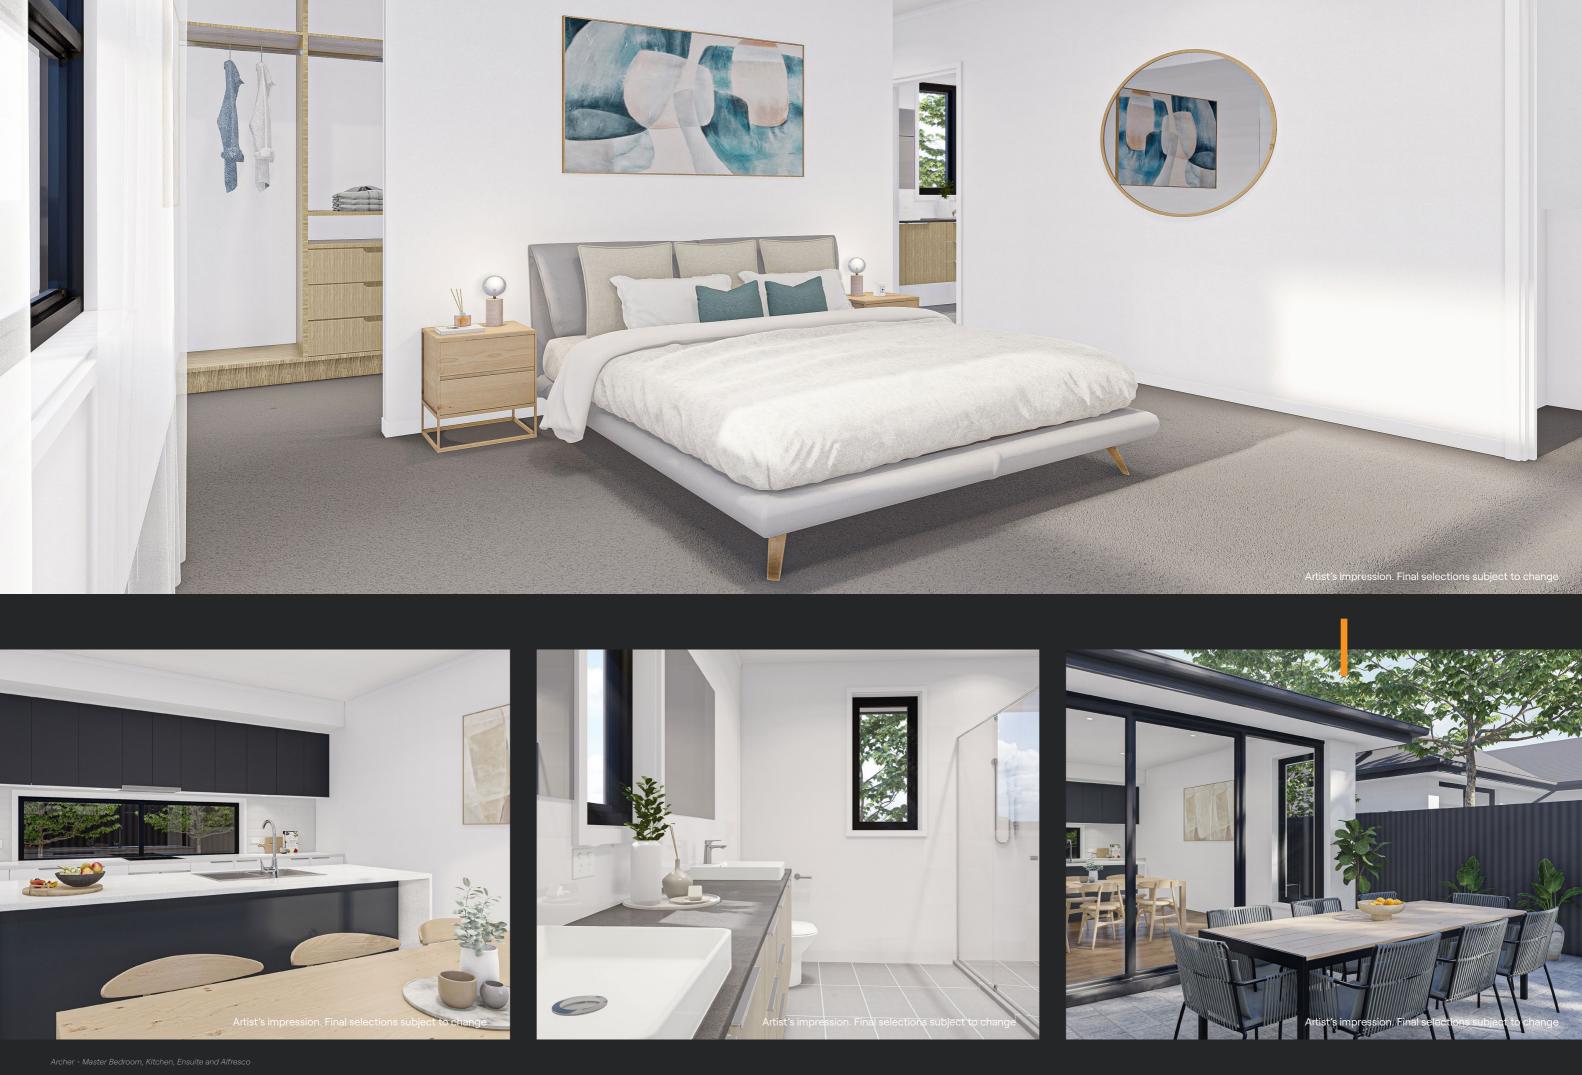

## 02. A R C H E R

Archer has been cleverly crafted as a compact family home that offers endless luxury with little maintenance.

Architecturally designed, Archer ensures that there is plenty of space in this luxurious, light-filled home for entertaining. From its cantilevered entrance to the designer kitchen that opens onto a generous alfresco area – the ground floor is also home to a spacious living hub and guest powder room.

With its elevated views and generous proportions, Archer's master suite is the perfect place to retreat to. A concealed walk-in-robe and spacious ensuite featuring a double vanity creates the perfect first floor sanctuary.