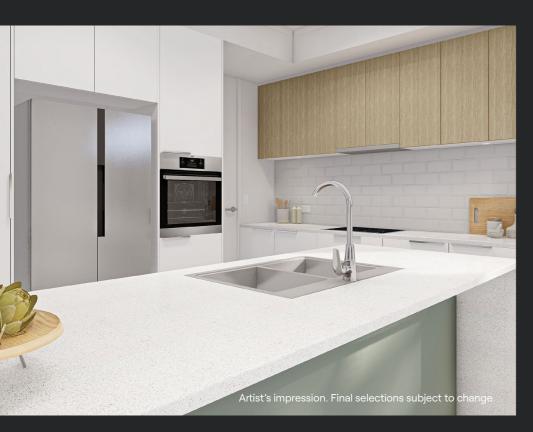

Compact and stylish - these homes both come with premium features including waterfall stone benchtops, high-end tapware, designer appliances, landscaping and more. With Archer and Addison you'll have more time to do the things you love, in a location you'll love to call home.

## 02. A R C H E R

Archer has been cleverly crafted as a compact family home that offers endless luxury with little maintenance.

Architecturally designed, Archer ensures that there is plenty of space in this luxurious, light-filled home for entertaining. From its cantilevered entrance to the designer kitchen that opens onto a generous alfresco area – the ground floor is also home to a spacious living hub and guest powder room.

From its wide entrance and high ceilings through to its well-appointed kitchen and open plan living area – Addison offers plenty of room for guests and entertaining. The dining room extends out to a large alfresco area and the home comes landscaped with easy-care plants.