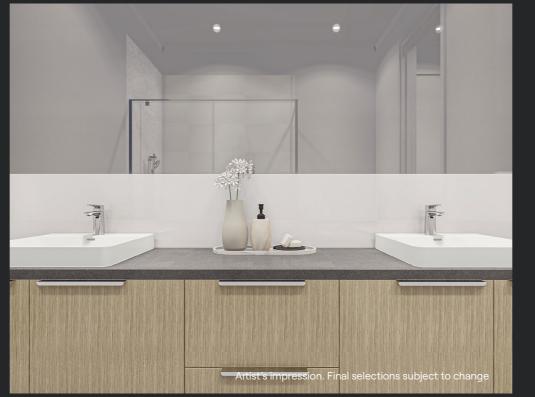

With its elevated views and generous proportions, Archer's master suite is the perfect place to retreat to. A concealed walk-in-robe and spacious ensuite featuring a double vanity creates the perfect first floor sanctuary.