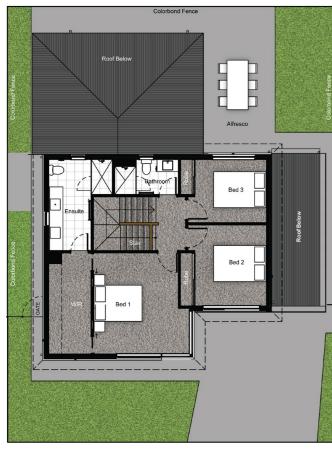

Archer – First Floor

Archer - Ground Floor

## 02. A R C H E R

Archer has been cleverly crafted as a compact family home that offers endless luxury with little maintenance.

Architecturally designed, Archer ensures that there is plenty of space in this luxurious, light-filled home for entertaining. From its cantilevered entrance to the designer kitchen that opens onto a generous alfresco area – the ground floor is also home to a spacious living hub and guest powder room.

With its elevated views and generous proportions, Archer's master suite is the perfect place to retreat to. A concealed walk-in-robe and spacious ensuite featuring a double vanity creates the perfect first floor sanctuary.