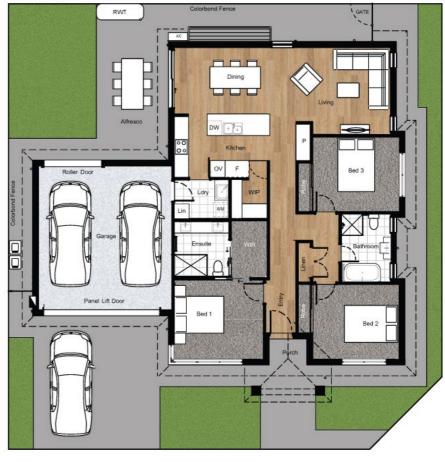

Archer – First Floor

Archer - Ground Floor

## 02. A R C H E R

Archer has been cleverly crafted as a compact family home that offers endless luxury with little maintenance.

Architecturally designed, Archer ensures that there is plenty of space in this luxurious, light-filled home for entertaining. From its cantilevered entrance to the designer kitchen that opens onto a generous alfresco area – the ground floor is also home to a spacious living hub and guest powder room.

With its elevated views and generous proportions, Archer's master suite is the perfect place to retreat to. A concealed walk-in-robe and spacious ensuite featuring a double vanity creates the perfect first floor sanctuary.